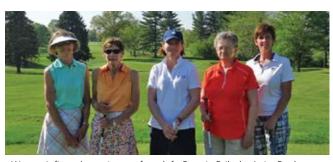

# Winners from the 2015 Golf Classic

Men's mixed first-place winners, from left: Greg Ocker, Scott Hall, Wilson President Barbara K. Mistick, Jason Ritchey and Sam Hopple.

Women's first-place winners, from left: Bonnie Pribula, Anita Buchanan, President Mistick, Dot Hill and Leslie Pogue.