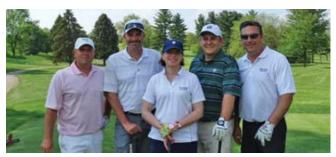

# Winners from the 2015 Golf Classic

Men's mixed first-place winners, from left: Greg Ocker, Scott Hall, Wilson President Barbara K. Mistick, Jason Ritchey and Sam Hopple.

Women's first-place winners, from left: Bonnie Pribula, Anita Buchanan, President Mistick, Dot Hill and Leslie Pogue.