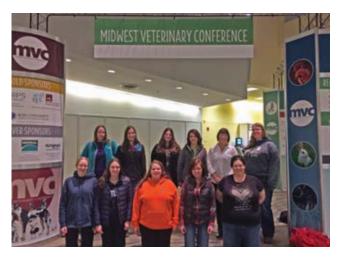

Wilson's VMT students attend the Annual Midwest Veterinary Conference

Additionally, funds allowed 10 senior VMT students to attend the Midwest Veterinary Conference in Ohio. It was a jam-packed, three days of learning through a variety of educational sessions and expert speakers. "It's really awesome to be able to network with professionals in the field," said Danielle Boock '16. "The educational benefits gained from this conference helped me feel even more prepared for my career after graduation."